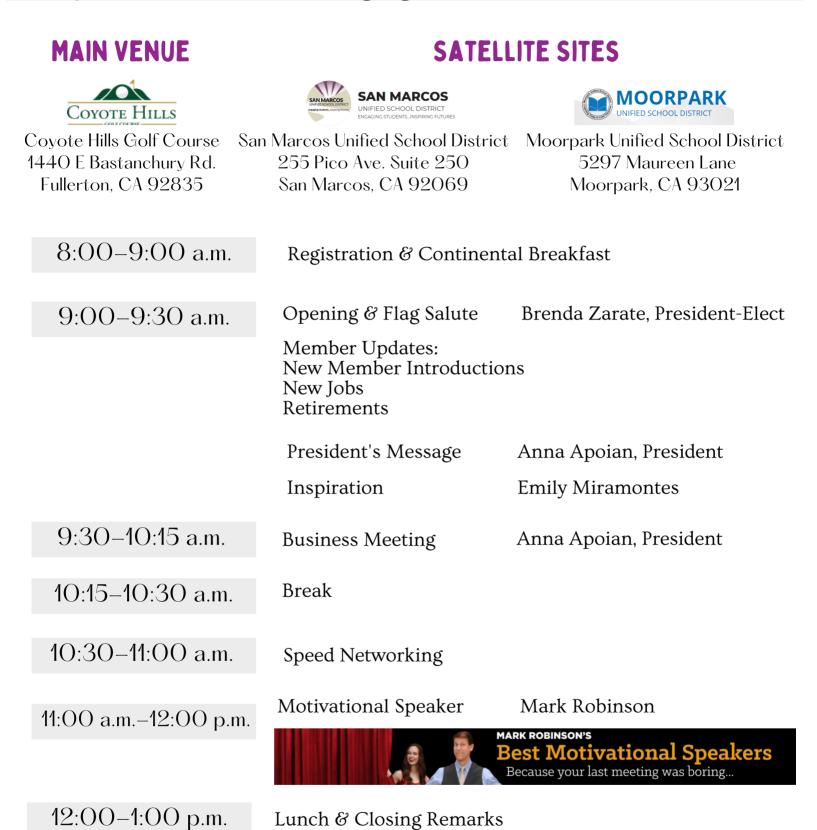

September 24, 2021 Meeting Agenda

### LUNCH MENUS

Main Venue: Mixed Field Greens Salad Seasonal Vegetables Roasted Chicken with Marsala Mushroom Sauce Vegetarian Entrée: Tofu Dynamite & Jasmine Rice Chocolate Cake

Satellite Sites: Variety of Deli Sandwiches **Baked** Chips Fresh Fruit Dessert

#### **MEETINGS 2021/22**

|   | Date               | Main Venue                                |
|---|--------------------|-------------------------------------------|
| Æ | September 24, 2021 | Coyote Hills Golf Course<br>Fullerton, CA |
|   | December 3, 2021   | TBD                                       |
|   | January 28, 2022   | TBD                                       |
|   | March 25, 2022     | TBD                                       |
| 5 | May 20, 2022       | TBD                                       |

#### **Satellite Sites**

In-Person Meeting with Interactive Zoom Streaming of Main Meeting

PRICE\*