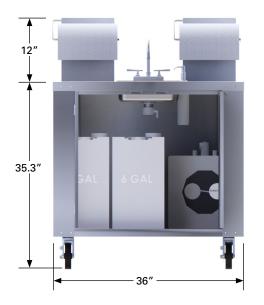

## **Standard Features**

- Stainless steel construction
- 10" x 12" x 4" deep bowl with 1-1/2" drain
- (2) 5 Gallon removable fresh water tanks
- (2) 6 Gallon removable waste water tanks
- 5" Casters, 2 locking, 2 swivel
- 2.5 Gallon water heater
- 1 GPM electric water pump

## L050-114457A

- Portable Hand Sink, 36W x 47H x 28D
- For up to 70 hand washes hot or cold water
- (1) 10" wide x 12" front to back x 4" deep bowl with 1-1/2" drain
- (2) 5 gallon removable fresh water tanks
- (2) 6 gallon removable waste water tanks
- Soap & dual paper towel dispensers
- Electric water pump 1 GPM, includes 2.5 Gallon water heater (120V)
- (1) set of stainless doors
- Stainless steel construction
- 5" casters
- · Ships fully assembled
- 120V with cord