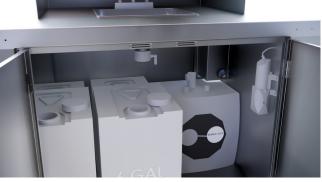

## **Standard Features**

- Stainless steel construction
- 10" x 12" x 4" deep bowl with 1-1/2" drain
- (2) 5 Gallon removable fresh water tanks
- (2) 6 Gallon removable waste water tanks
- 5" Casters, 2 locking, 2 swivel
- 2.5 Gallon water heater
- 1 GPM electric water pump

## L050-114457A

- Portable Hand Sink, 36W x 47H x 28D
- For up to 70 hand washes hot or cold water
- (1) 10" wide x 12" front to back x 4" deep bowl with 1-1/2" drain
- (2) 5 gallon removable fresh water tanks
- (2) 6 gallon removable waste water tanks
- Soap & dual paper towel dispensers
- Electric water pump 1 GPM, includes 2.5 Gallon water heater (120V)
- (1) set of stainless doors
- Stainless steel construction
- 5" casters
- · Ships fully assembled
- 120V with cord

## L050-114457B

- Portable Hand Sink, 36W x 56H x 28D
- · For up to 70 hand washes hot or cold water
- (1) 10" wide x 12" front to back x 4" deep bowl with 1-1/2" drain
- (2) 5 gallon removable fresh water tanks
- (2) 6 gallon removable waste water tanks
- 21" tall backsplash and side splashes around sink bowl
- San Jamar Ultrafold<sup>™</sup> Multifold/C-Fold Towel Dispenser
- San Jamar Rely® Hybrid Electronic Touchless Soap
- Electric water pump 1 GPM, includes 2.5 Gallon water heater (120V)
- (1) set of stainless doors
- Stainless steel construction
- 5" casters
- · Ships fully assembled
- 120V with cord