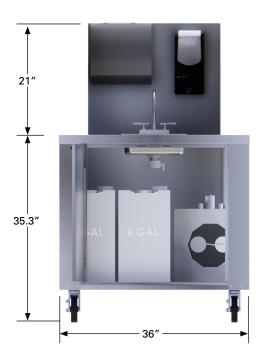

## L050-114457B

- Portable Hand Sink, 36W x 56H x 28D
- · For up to 70 hand washes hot or cold water
- (1) 10" wide x 12" front to back x 4" deep bowl with 1-1/2" drain
- (2) 5 gallon removable fresh water tanks
- (2) 6 gallon removable waste water tanks
- 21" tall backsplash and side splashes around sink bowl
- San Jamar Ultrafold<sup>™</sup> Multifold/C-Fold Towel Dispenser
- San Jamar Rely® Hybrid Electronic Touchless Soap
- Electric water pump 1 GPM, includes 2.5 Gallon water heater (120V)
- (1) set of stainless doors
- Stainless steel construction
- 5" casters
- · Ships fully assembled
- 120V with cord