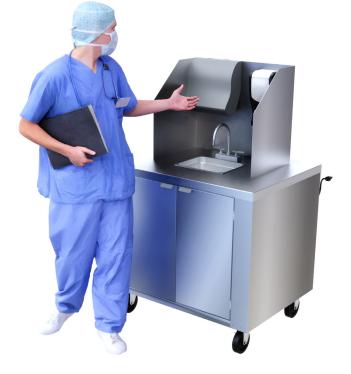

## Mobile hand washing station

Hand washing is one of the best ways to protect yourself from illness

Piper offers 2 mobile hand washing station designs that can be used in healthcare, education, or any other applications that would require frequent hand washing.

Stainless steel construction makes it easy to clean and sanitary.

## L050-114457B

- Portable Hand Sink, 36W x 56H x 28D
- · For up to 70 hand washes hot or cold water
- (1) 10" wide x 12" front to back x 4" deep bowl with 1-1/2" drain
- (2) 5 gallon removable fresh water tanks
- (2) 6 gallon removable waste water tanks
- 21" tall backsplash and side splashes around sink bowl
- San Jamar Ultrafold<sup>™</sup> Multifold/C-Fold Towel Dispenser
- San Jamar Rely® Hybrid Electronic Touchless Soap
- Electric water pump 1 GPM, includes 2.5 Gallon water heater (120V)
- (1) set of stainless doors
- Stainless steel construction
- 5" casters
- · Ships fully assembled
- 120V with cord