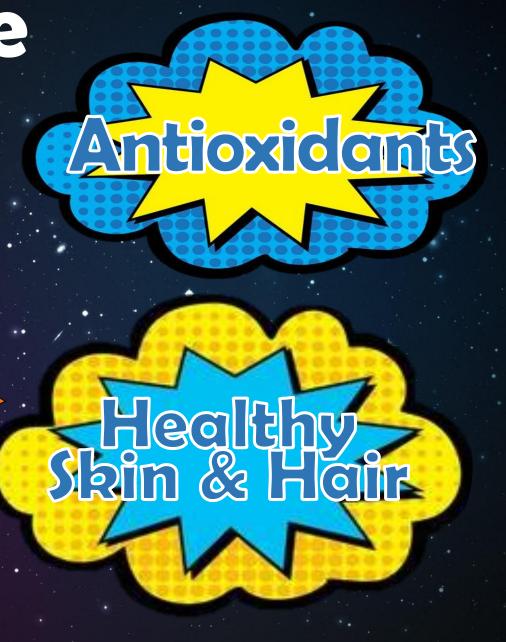

#### Fruit Facts

#### FRUITS

- Gives you energy
- Essential vitamins and minerals
- **❖**Boosts immune system
- Supports overall body functions

**PEAR** 

JUICE