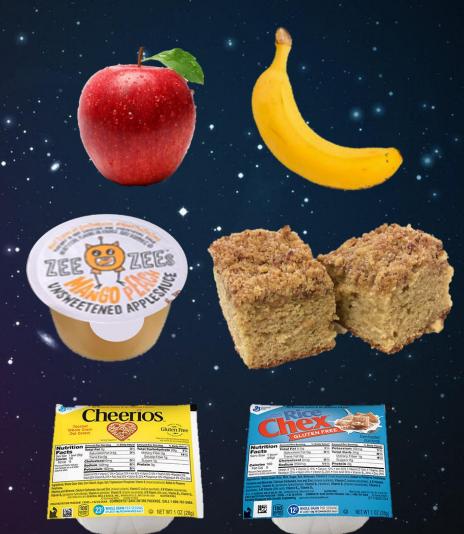

#### Examples of Food Items

A food item is one specific item offered on the menu.

#### Let's Count the Food Items!

#### **Breakfast Rules**

- 1-31 ★ Chicken Biscuit
  - **★ Fruit Cup**
  - **★** Fruit Juice
  - **★** Got Milk

#### Build-A-Breakfast

- 1-31 ★ Chicken Biscuit
  - **★ Fruit Cup**
  - **★** Fruit Juice
  - **★** Got Milk