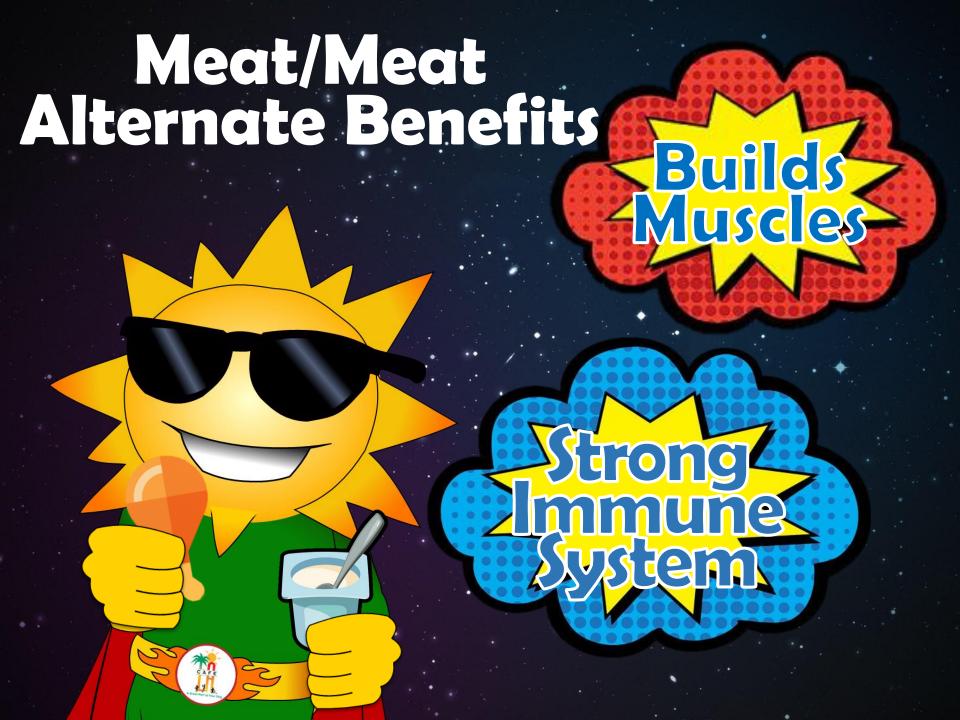

#### Meat/Meat Alternate Facts

#### MEAT/MEAT ALTERNATE

- Builds muscles
- Supports brain development
- Maintains healthy weight
- **❖**Boosts energy levels