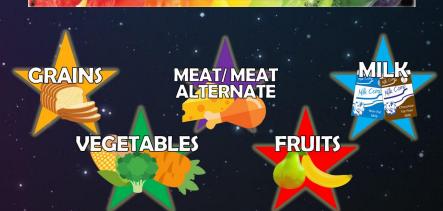

#### FRUITS.

VEGETABLES

VEGORBLES

MEAT/ MEAT ALTERNATE

Choose at least 3 Food
Groups for Lunch

#### MAKE a 3, 4 or MORE STAR MEALS

At least 1 star item must be a fruit or vegetable

Choose a balanced meal for your Mind and Body to Thrive!

In compliance with USDA Offer vs. Serve guidelines, 5 food components are required. For a reimbursable meal, select a minimum of 3 food components of which 1 must be a fruit or vegetable.