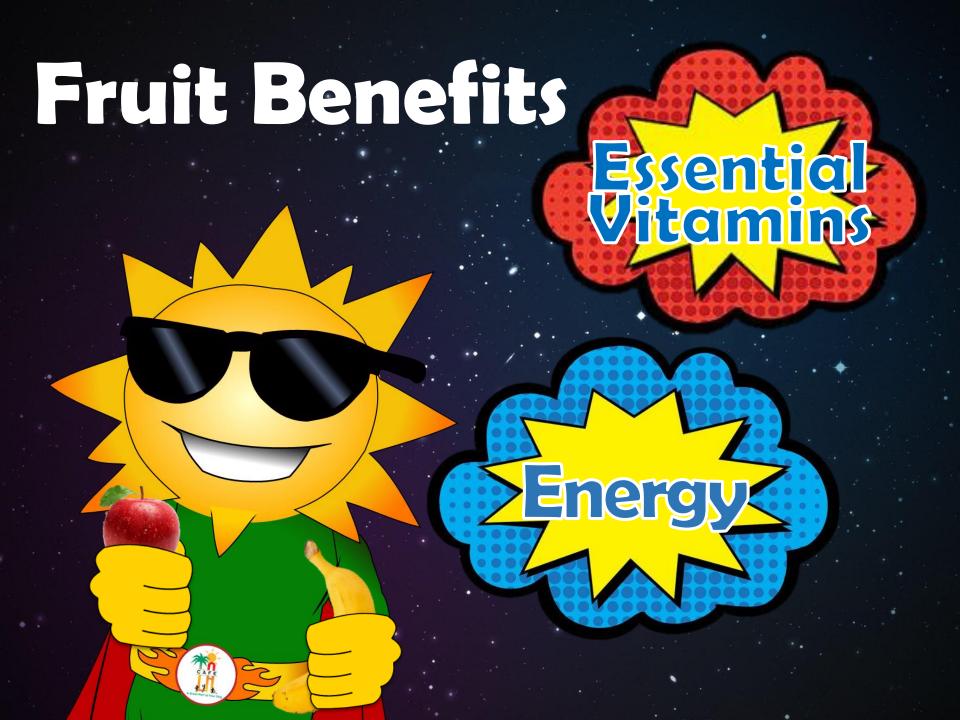

#### Fruit Facts

#### FRUITS

- Gives you energy
- Essential vitamins and minerals
- **❖**Boosts immune system
- Supports overall body functions

**PEAR** 

JUICE