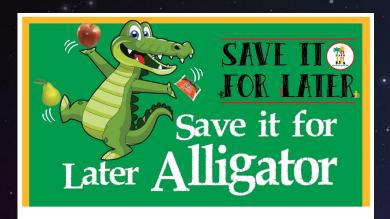

#### Not Too Hungry... Save it For Later!

- ✓ Fresh Fruit
- ✓ Fruit Cups (*Unopened*)
- ✓ Cereal (*Unopened*)
- ✓ Coffee Cake (*Unopened*)

Pick at least  $3 \pm s 1 \pm must$  be a fruit  $\pm$  Items with an (S) can be saved for later.

#### Not Too Hungry... Save it For Later!

- ✓ Fresh Fruit
- ✓ Fruit Cups (*Unopened*)
- ✓ Carrots (*Unopened*)

Pick at least  $3 \star s 1 \star must$  be a fruit  $\star$  Items with an (S) can be saved for later.