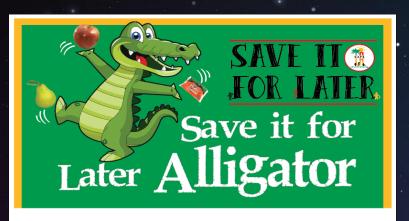

#### Not Too Hungry... Save it For Later!

- ✓ Fresh Fruit
- ✓ Fruit Cups (*Unopened*)
- ✓ Cereal (*Unopened*)
- ✓ Coffee Cake (*Unopened*)

Pick at least  $3 \pm s 1 \pm must$  be a fruit  $\pm$  Items with an (S) can be saved for later.

#### Not Too Hungry... Save it For Later!

- ✓ Fresh Fruit
- ✓ Fruit Cups (*Unopened*)
- ✓ Carrots (*Unopened*)

Pick at least  $3 \star s 1 \star must$  be a fruit  $\star$  Items with an (S) can be saved for later.