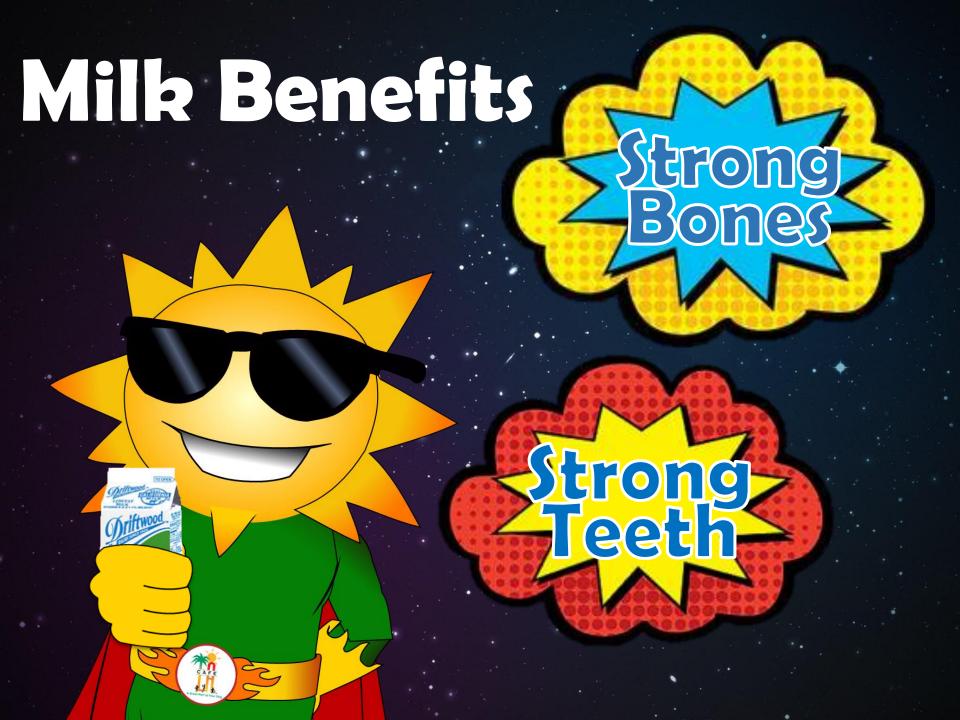

#### Milk Facts

- Strong bones and teeth
- Promotes glowing skin
- Improves hair
- Promotes good sleep