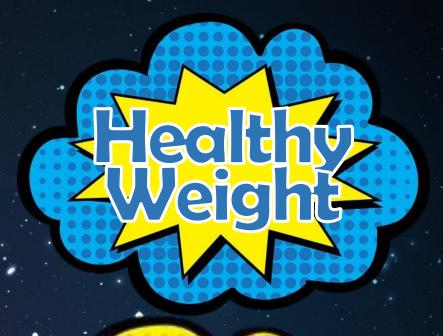

#### MEAT/MEAT ALTERNATE

- Builds muscles
- Supports brain development
- Maintains healthy weight
- **❖**Boosts energy levels

#### VEGETABLES

- Promotes healthy weight
- Prevents diseases
- Promotes wound healing
- **Essential for growth**

**BROCCOLI** 