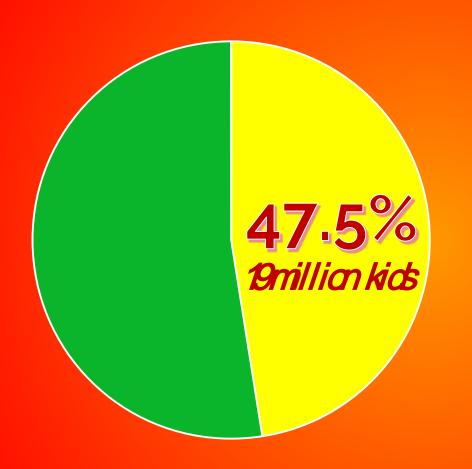

#### 30million/14million

#### 1 at at 6

5billion/2billion

Sucentswho qualifyfor free a reduced piæmæls