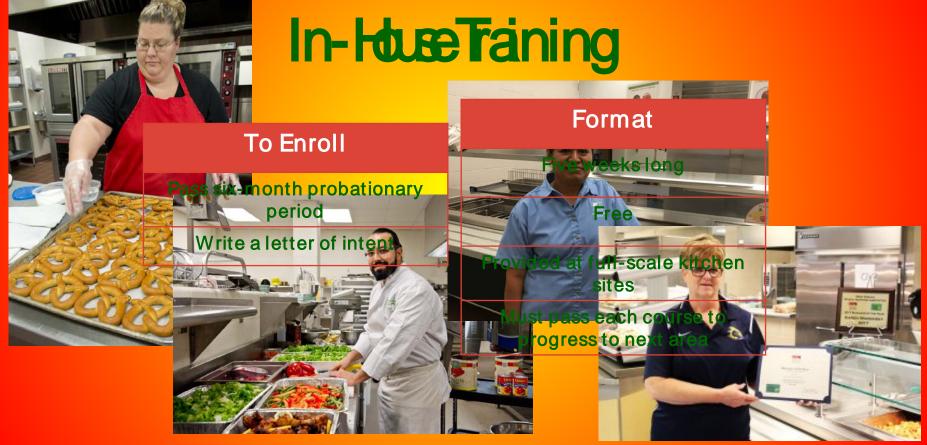

## Gher Training Recures

INSTITUTE OF Child nutrition

REGISTER
FOR
WEBINAR
WEDNESDAYS

HELLO THERE, CHILDREN.

Police: Rice Elementary cafeteria worker assaulted students in lunch line