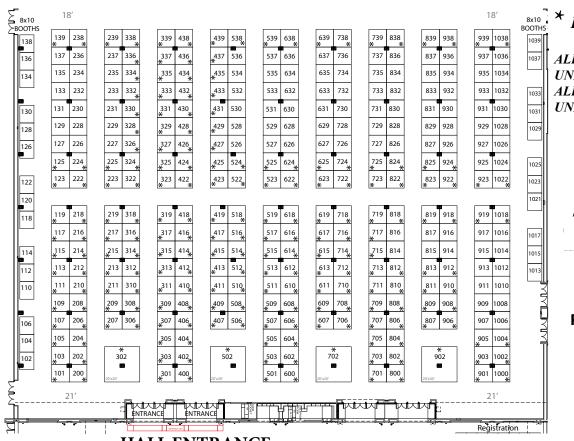

# EXHIBIT HALL FLOORPLAN

\* Indicates Premium Booth

ALL BOOTHS ARE 10'x 10' UNLESS OTHERWISE NOTED ALL AISLES ARE 10' - 0" WIDE UNLESS OTHERWISE NOTED

738 Neeson Road Marina, CA 93933

Phone: (831) 883-8600 Fax: (831) 883-8686

orders@tricord.net

www.tricord.net

HALL ENTRANCE

For a larger floorplan, and to see what spaces are still available, please visit:

WWW.CALSNA.ORG then click on the link to Exhibitor Information

Questions? Call (818) 842-3040